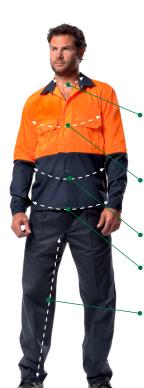

## **How to Measure** Workwear for Men

Measure around lowest part of neck. Allow for 1-2 fingers of space between the body

Measure around largest part of the chest with arms at

## WAIST

Measure at natural waistline

Measure at fullest part of the hips while standing upright.

## INSIDE LEG

Measure from crotch to heel

| <b>≜</b> LSCO. | INDUSTRIAL WORKWEAR |
|----------------|---------------------|
|                | SIZE CHART          |

|       | Men's S | izes (cm) |         |
|-------|---------|-----------|---------|
| Sizes | Chest   | Waist     | Seat    |
| XS    | 94-97   | 82-85     | 98-101  |
| S     | 98-101  | 86-89     | 102-105 |
| М     | 102-105 | 90-94     | 106-109 |
| L     | 106-109 | 95-99     | 110-113 |
| XL    | 110-113 | 100-104   | 114-117 |