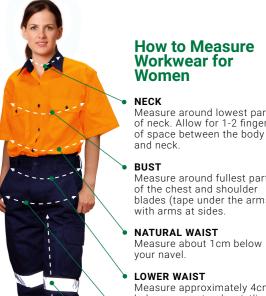

## **How to Measure Workwear for**

Measure around lowest part of neck. Allow for 1-2 fingers of space between the body

Measure around fullest part of the chest and shoulder blades (tape under the arms) with arms at sides.

Measure approximately 4cm below your natural waistline

Measure at fullest part of the hips while standing upright.

## INSEAM

Measure from crotch to heel of shoe.

| WOMEN'S WE        | AR  |    |     |     |     |     |     |     |     |     |     |
|-------------------|-----|----|-----|-----|-----|-----|-----|-----|-----|-----|-----|
| MULTI SIZE        | 2XS | xs | s   |     | М   |     | L   | XL  |     | 2XL | 3XL |
| SIZE              | 6   | 8  | 10  | 12  | 14  | 16  | 18  | 20  | 22  | 24  | 26  |
| To Fit Bust (cm)  | 82  | 87 | 92  | 97  | 102 | 107 | 112 | 117 | 122 | 127 | 132 |
| To Fit Waist (cm) | 65  | 70 | 75  | 80  | 85  | 90  | 95  | 100 | 105 | 110 | 115 |
| To Fit Hip (cm)   | 90  | 95 | 100 | 105 | 110 | 115 | 120 | 125 | 130 | 135 | 140 |